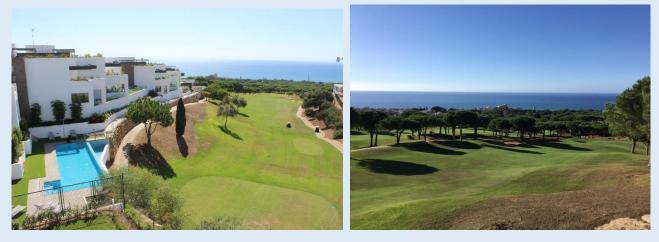

Enjoy your dinner on the terrace in the sun set.

Terrace facing south...

.. and east.

View to golf course and on a clear day all the way to Gibraltar. Sun on the terrace all the day.

Open, modern kitchen.

Two bathrooms, one with shower and one with a bath tub.

Community pool with "sun deck".

Cabopino Beach only 15 min walk away.

Cabopino Golf, Tee nr. 1, seen from the terrace. Fairway nro 9.

Cabopino Marina with many bars and chrinquitos only 15 min walk/1,5 km away.