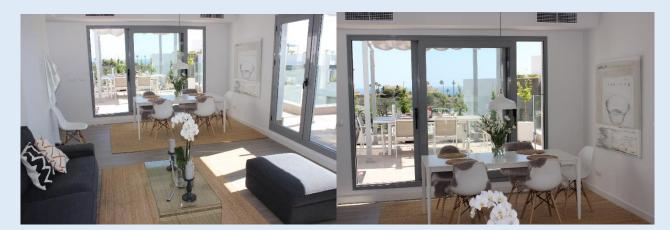

Living room with wide windows and access to a large terrace. Dining table for 8.

Master bedroom, with a 180x200 bed and access to terrace. Guest bedroom, with 2 separate 90x200 beds, which can be made to a queen size bed.