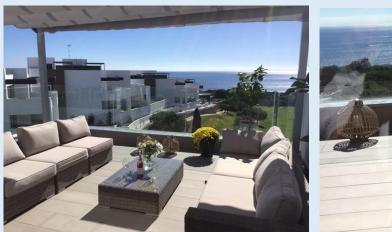

Enjoy your dinner on the terrace in the sun set.

Terrace facing south...

.. and east.

View to golf course and on a clear day all the way to Gibraltar. Sun on the terrace all the day.

Open, modern kitchen.