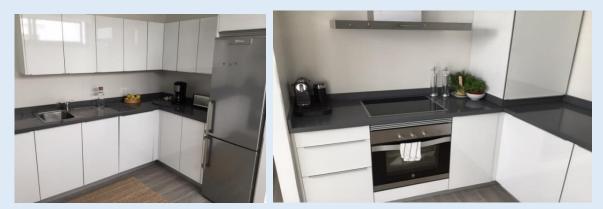

Enjoy your dinner on the terrace in the sun set.

Terrace facing south...

.. and east.

View to golf course and on a clear day all the way to Gibraltar. Sun on the terrace all the day.

Open, modern kitchen.