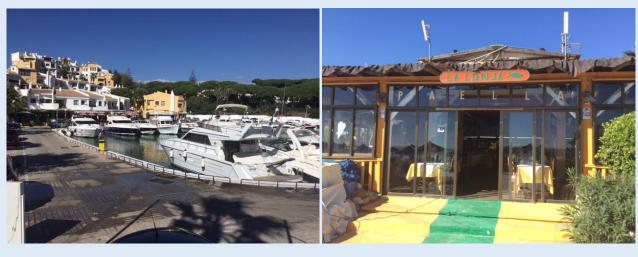

Two bathrooms, one with shower and one with a bath tub.

Community pool with "sun deck".

Cabopino Beach only 15 min walk away.

Cabopino Golf, Tee nr. 1, seen from the terrace. Fairway nro 9.

Cabopino Marina with many bars and chrinquitos only 15 min walk/1,5 km away.