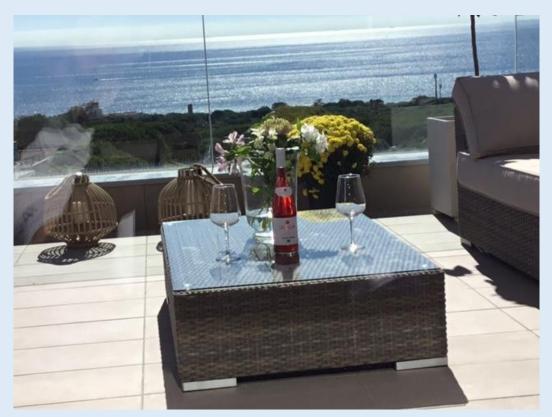

Enjoy your dinner on the terrace in the sun set.

Terrace facing south...

.. and east.

View to golf course and on a clear day all the way to Gibraltar. Sun on the terrace all the day.

Open, modern kitchen.