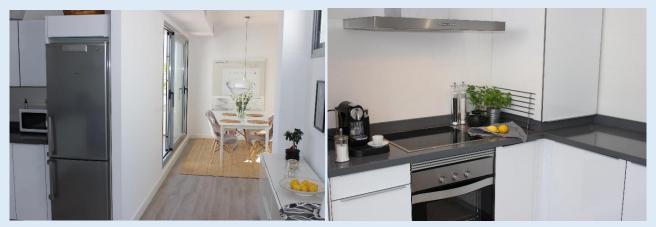

Enjoy your dinner on the terrace in the sun set.

Terrace facing south...

.. and east.

View to golf course and on a clear day all the way to Gibraltar. Sun on the terrace all the day.

Open, modern kitchen.