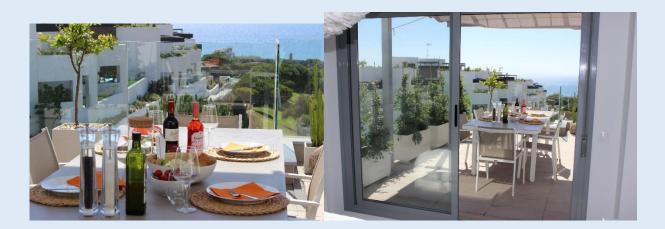

Enjoy your dinner on the terrace in the sun set.

Terrace facing south...

.. and east.

View to golf course and on a clear day all the way to Gibraltar. Sun on the terrace all the day.

Open, modern kitchen.