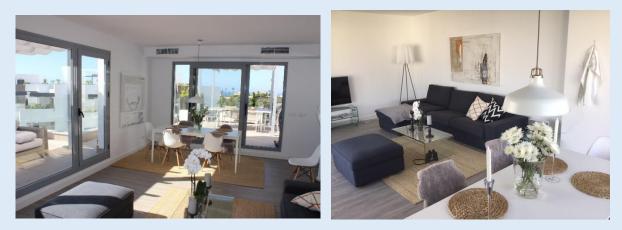

Living room with wide windows and access to a large terrace. Dining table for 8.

Master bedroom, with a 180x200 bed and access to terrace. Guest bedroom, with 2 separate 90x200 beds, which can be made to a queen size bed.