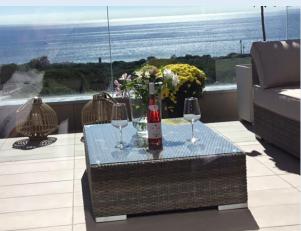

Enjoy your dinner on the terrace in the sun set.

Terrace facing south...

.. and east.

View to golf course and on a clear day all the way to Gibraltar. Sun on the terrace all the day.

Open, modern kitchen.