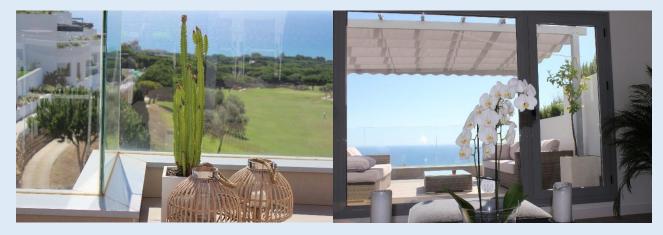

Enjoy your dinner on the terrace in the sun set.

Terrace facing south...

.. and east.

View to golf course and on a clear day all the way to Gibraltar. Sun on the terrace all the day.

Open, modern kitchen.