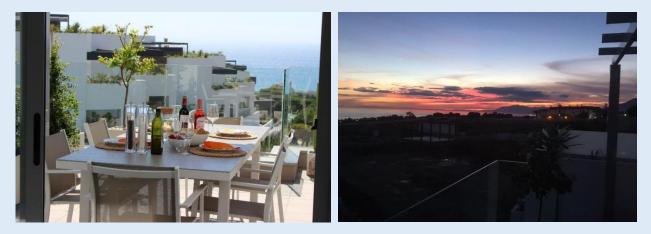

Enjoy your dinner on the terrace in the sun set.

Terrace facing south...

.. and east.

View to golf course and on a clear day all the way to Gibraltar. Sun on the terrace all the day.

Open, modern kitchen.