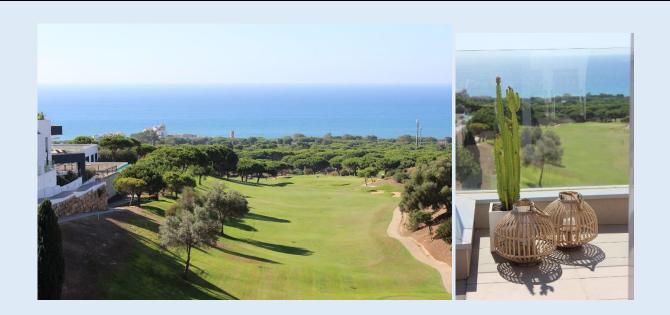

Enjoy your dinner on the terrace in the sun set.

Terrace facing south...

.. and east.

View to golf course and on a clear day all the way to Gibraltar. Sun on the terrace all the day.

Open, modern kitchen.

Two bathrooms, one with shower and one with a bath tub.

Community pool with "sun deck".

Cabopino Beach only 15 min walk away.

Cabopino Golf, Tee nr. 1, seen from the terrace. Fairway nro 9.

Cabopino Marina with many bars and chrinquitos only 15 min walk/1,5 km away.