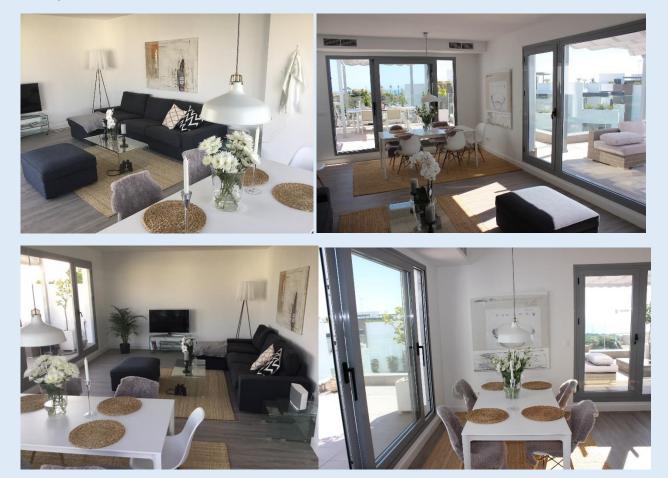

Living room with wide windows and access to a large terrace. Dining table for 8.

Master bedroom, with a 180x200 bed and access to terrace. Guest bedroom, with 2 separate 90x200 beds, which can be made to a queen size bed.