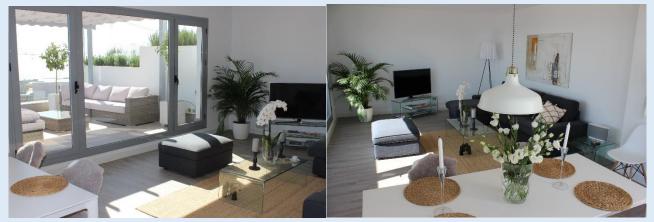

Enjoy your dinner on the terrace in the sun set.

Terrace facing south...

.. and east.

View to golf course and on a clear day all the way to Gibraltar. Sun on the terrace all the day.

Open, modern kitchen.